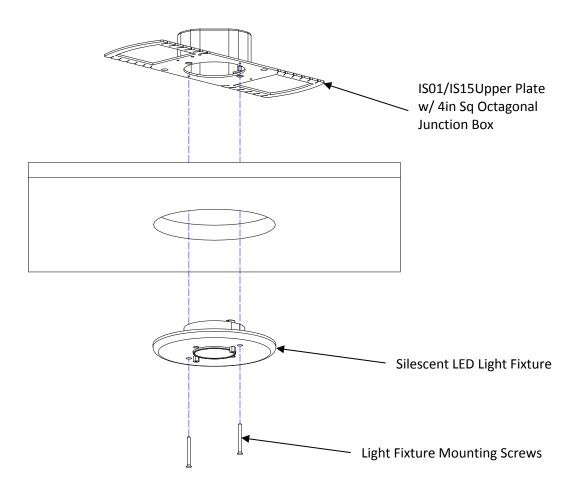

- 1. Turn off power to fixture.
- 2. Remove existing fixture (if any)
- 3. Attach lighting circuit to junction box as per NEC and local regulations.
- 4. Insert mounting plate w/ attached junction box into opening. (Mounting plate may be broken at slits to accommodate opening size.)
- 5. Make electrical connections to light fixture as per the "Electrical Installation" section of the Installation Instructions
- 6. Attach Silescent Fixture to the junction box on the mounting assembly with hardware supplied with the fixture *(reference corresponding Silescent Fixture Installation Instructions).*

## Figure 1: Single Plate Kit Installation